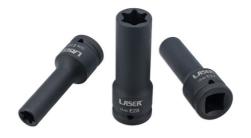

## Deep Impact E-Socket Set 3/4"D 6pc

A set of deep Star\* profile impact sockets, from E18 to E28, designed to fit recessed or otherwise hard to reach TORX fixings. Manufactured from chrome molybdenum, with a black phosphate finish, and supplied in a blow mould case for convenient storage. Ideal for workshop and automotive use.

## **Additional Information**

- 3/4"D Star\* sockets, suitable for use on TORX\* fixings.
- Sizes: E18, E20, E22, E24, E26, E28 x 110mm long.
- Manufactured from impact quality chrome molybdenum, with a black phosphate finish.
- · Supplied in a robust blow mould case for safe storage.
- Star\* is the equivalent to TORX® 6 sided. TORX® & TORX PLUS® are registered trademarks of Acument Intellectual Properties, LLC.