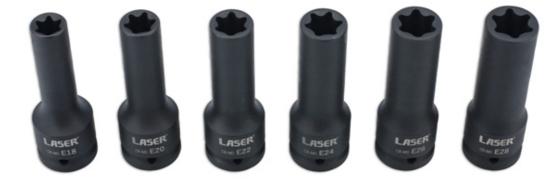

## Deep Impact E-Socket Set 3/4"D 6pc

A set of deep Star\* profile impact sockets, from E18 to E28, designed to fit recessed or otherwise hard to reach TORX fixings. Manufactured from chrome molybdenum, with a black phosphate finish, and supplied in a blow mould case for convenient storage. Ideal for workshop and automotive use.

## **Additional Information**

- 3/4"D Star\* sockets, suitable for use on TORX\* fixings.
- Sizes: E18, E20, E22, E24, E26, E28 x 110mm long.
- Manufactured from impact quality chrome molybdenum, with a black phosphate finish.
- · Supplied in a robust blow mould case for safe storage.
- Star\* is the equivalent to TORX® 6 sided. TORX® & TORX PLUS® are registered trademarks of Acument Intellectual Properties, LLC.