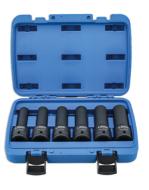

## Deep Impact E-Socket Set 3/4"D 6pc

A set of deep Star\* profile impact sockets, from E18 to E28, designed to fit recessed or otherwise hard to reach TORX fixings. Manufactured from chrome molybdenum, with a black phosphate finish, and supplied in a blow mould case for convenient storage. Ideal for workshop and automotive use.

## **Additional Information**

- 3/4"D Star\* sockets, suitable for use on TORX\* fixings.
- Sizes: E18, E20, E22, E24, E26, E28 x 110mm long.
- Manufactured from impact quality chrome molybdenum, with a black phosphate finish.
- · Supplied in a robust blow mould case for safe storage.
- Star\* is the equivalent to TORX® 6 sided. TORX® & TORX PLUS® are registered trademarks of Acument Intellectual Properties, LLC.