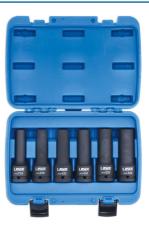

## Deep Impact E-Socket Set 3/4"D 6pc

A set of deep Star\* profile impact sockets, from E18 to E28, designed to fit recessed or otherwise hard to reach TORX fixings. Manufactured from chrome molybdenum, with a black phosphate finish, and supplied in a blow mould case for convenient storage. Ideal for workshop and automotive use.

## **Additional Information**

- 3/4"D Star\* sockets, suitable for use on TORX\* fixings.
- Sizes: E18, E20, E22, E24, E26, E28 x 110mm long.
- Manufactured from impact quality chrome molybdenum, with a black phosphate finish.
- · Supplied in a robust blow mould case for safe storage.
- Star\* is the equivalent to TORX® 6 sided. TORX® & TORX PLUS® are registered trademarks of Acument Intellectual Properties, LLC.