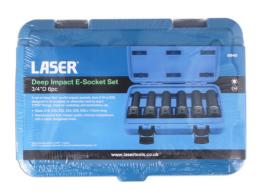

## Deep Impact E-Socket Set 3/4"D 6pc

A set of deep Star\* profile impact sockets, from E18 to E28, designed to fit recessed or otherwise hard to reach TORX fixings. Manufactured from chrome molybdenum, with a black phosphate finish, and supplied in a blow mould case for convenient storage. Ideal for workshop and automotive use.

## **Additional Information**

- 3/4"D Star\* sockets, suitable for use on TORX\* fixings.
- Sizes: E18, E20, E22, E24, E26, E28 x 110mm long.
- Manufactured from impact quality chrome molybdenum, with a black phosphate finish.
- · Supplied in a robust blow mould case for safe storage.
- Star\* is the equivalent to TORX® 6 sided. TORX® & TORX PLUS® are registered trademarks of Acument Intellectual Properties, LLC.